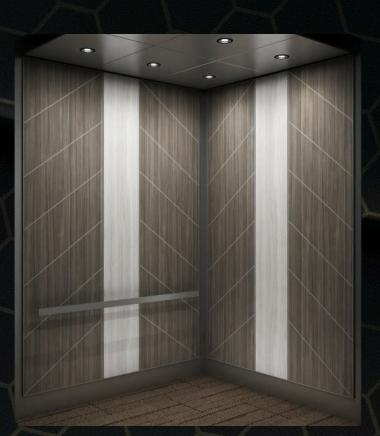

## Hickory Main: SC SW 589-Grey Echo Accent: Rigidized 1ACC Ceiling Options 0 Aluminum grid ceilings with white defusers Stainless Island Ceilings with 6 LED's or more 15

Main: SC SW G91 Carmelo Mist

Accent: SC SW L33 Serotina

Grain direction maybe limited to the elevator size and/or the materials chosen.

**Ceiling Options** 

Stainless Island Ceilings with 6 LED's or more