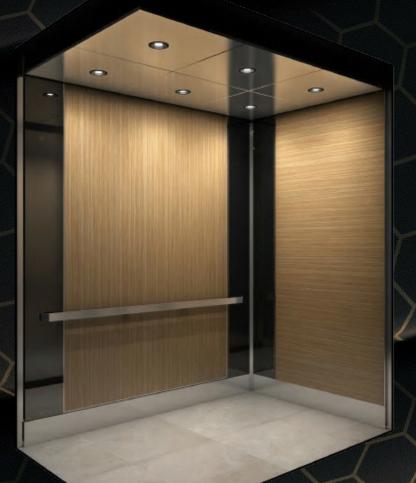

#### **ASPEN**

Main: Kyushu Accent: Natural Elm Laminate

Ceiling Options

Stainless Island Ceilings with 6 LED's or more

#### **ASPEN**

Main: SC SW Natural Elm Belly Band: SC SS Stainless

Accent: SC LS N6 Grey Stone

Ceiling Options

Stainless Island Ceilings with 6 LED's or more