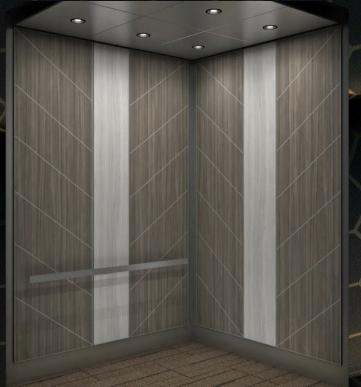

#### **ASPEN**

Main: Kyushu Accent: Natural Elm Laminate

Ceiling Options

Stainless Island Ceilings with 6 LED's or more