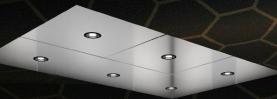

ent:
Black back painted glass

Ceiling Options



Stainless Island Ceilings with 6 LED's or more

#### Juniper



Main: SC SW 574-Natural Elm Accent: Belly Band #4 Stainless

Rear Upper Center Panel: Mirror

Ceiling Options



Stainless Island Ceilings with 6 LED's or more

#### Juniper



Main: Walnut Veneer Accent: Rear Upper Middle Mirror

Belly Band: #4 Stainless Steel

Ceiling Options



Stainless Island Ceilings with 6 LED's or more

### Kiwi Main: Accent Little: Belly Band: Side Wall SC SW #4 Stainless Steel Arizona Cherry Mirror Ceiling Options Aluminum grid ceilings with white defusers Stainless Island Ceilings with 6 LED's or more 21

#### Kiwi



Main: SCF Wild Cherry

Belly Band: #4 Stainless Steel

Grain direction is limited in this design configuration

**Ceiling Options** 



Stainless Island Ceilings with 6 LED's or more



#### All weights based on a 2500# ca. Call for larger car weights

| Design      | Laminate Only | Laminate w/ Metal Accent(s) | (6) Down Light Ceiling |
|-------------|---------------|-----------------------------|------------------------|
| Aspen       | 425           | 434                         | 125                    |
| Birch       | 431           | 445                         | 125                    |
| Cherry      | 443           | 453                         | 125                    |
| Desert Palm | 415           | 489 lower only              | 125                    |
| Elm         | 435           | 455                         | 125                    |
| Ficus       | 415           | 448 Third Level             | 125