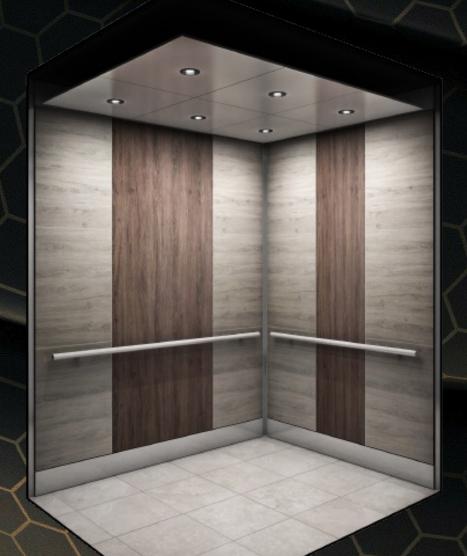

#### **ASPEN**

Main: Kyushu Accent: Natural Elm Laminate

Ceiling Options

Stainless Island Ceilings with 6 LED's or more