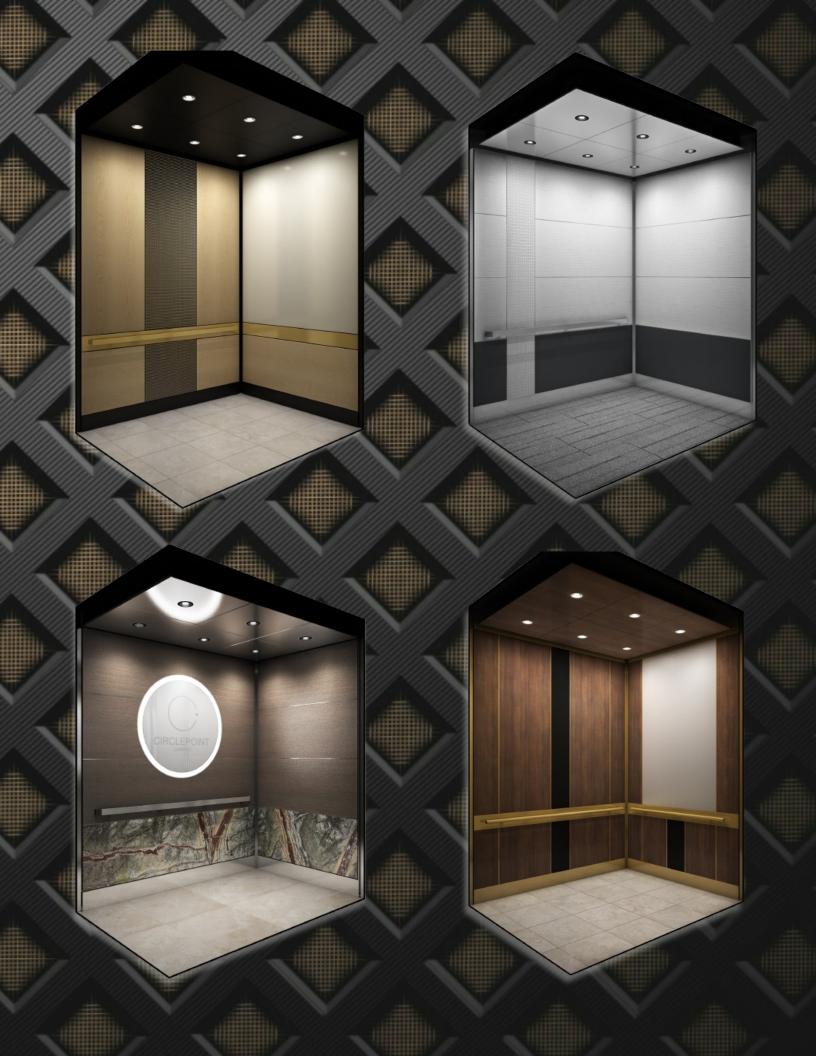

#### **ASPEN**

Main: Kyushu Accent: Natural Elm Laminate

Ceiling Options

Stainless Island Ceilings with 6 LED's or more

#### **ASPEN**

Main: SC SW Natural Elm Belly Band: SC SS Stainless

Accent: SC LS N6 Grey Stone

Ceiling Options

Stainless Island Ceilings with 6 LED's or more

#### Birch

Main, SC P W156 Grand Accent Little: SC SW Coastal

Accent Big: Back lit

Ceiling Options

Stainless Island Ceilings with 6 LED's or more

#### Birch

Main: SW White Accent (1) Large: Rigidized Metal Accent (2) Small: SC SS#4

Ceiling Options

Stainless Island Ceilings with 6 LED's or more

#### Cherry

Main: SC P WY160 Absolute Acajou

Accent: SC SW 589 Grey Echo

Narrow Accents

Accent: SC F 7759 Select Cherry

Wide Accents

Ceiling Options

Stainless Island Ceilings with 6 LED's or more

#### Cherry

Main: SC SW Arizona Cherry

> Accent: SC R 5-WL Metal

Wide Accents

Main: SC P WY160 Absolute Acajou

> Accent: SC SW 589 Grey Echo

**Narrow Accents** 

Ceiling Options