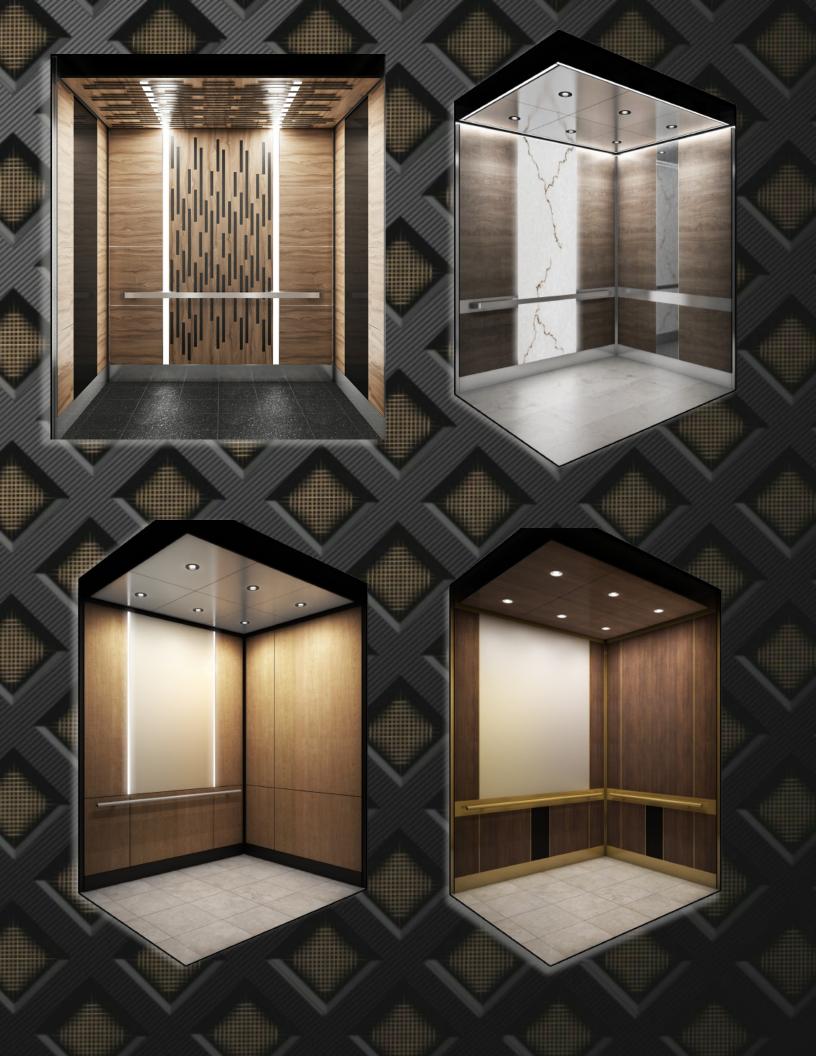

## Elm Main: Accent: SC P W341 SC SW L33 Serotina Mocha Cherry Grain direction maybe limited to the elevator size and/or the materials **Ceiling Options** 0 Aluminum grid ceilings with white defusers Stainless Island Ceilings with 6 LED's or more 10

# Ficus

Main: SC SW L31 White Nebbia Accent: SC SW L09 Kyushu

**Ceiling Options** 

Stainless Island Ceilings with 6 LED's or more

#### **Ficus**

Upper Side Panels: Mocha Cherry

Upper Rear Panels: Mirror

All Lower Panels: #4 Stainless Under Lower panels: LED lights

**Ceiling Options** 

Stainless Island Ceilings with 6 LED's or more

#### **Golden Fir**

Main: SC WP500 SMORES

Accent: SC F 8918 Blackened Steel

All Panels: Whit Back Painted Glass

> Ceiling: Black Stainless

> > Ceiling Options

Stainless Island Ceilings with 6 LED's or more

## Golden Fir Main: Accent: SC 5487 Oiled Walnut full Luxstone Custom Pattern Resin Ceiling Options Aluminum grid ceilings with white defusers Stainless Island Ceilings with 6 LED's or more

14

## Hickory Main: SC SW 589-Grey Echo Accent: Rigidized 1ACC Ceiling Options 0 Aluminum grid ceilings with white defusers Stainless Island Ceilings with 6 LED's or more 15

Main: SC SW G91 Carmelo Mist

Accent: SC SW L33 Serotina