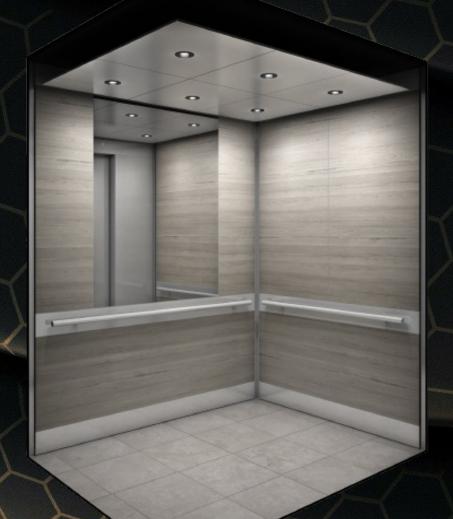

#### **Ironwood**

Main: SC SW G91 Carmelo Mist

Rear Center: SC SW 589-Grey Echo

Grain direction maybe limited to the elevator size and/or the materials chosen.

**Ceiling Options** 

Stainless Island Ceilings with 6 LED's or more

Grain direction maybe limited to the elevator size and/or the materials chosen.

**Ceiling Options** 

Stainless Island Ceilings with 6 LED's or more