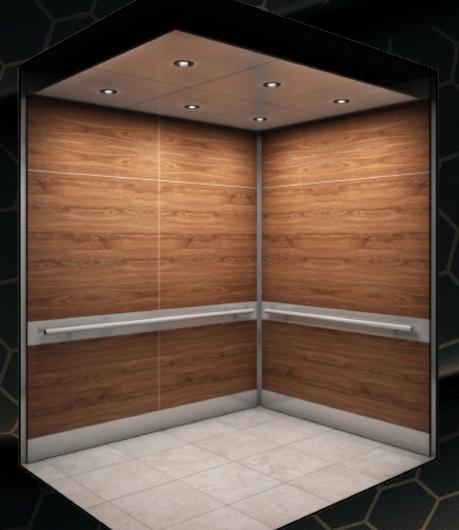

#### Cherry

Main: SC P WY160 Absolute Acajou

Accent: SC SW 589 Grey Echo

Narrow Accents

Accent: SC F 7759 Select Cherry

Wide Accents

Ceiling Options

Stainless Island Ceilings with 6 LED's or more

Stainless Island Ceilings with 6 LED's or more