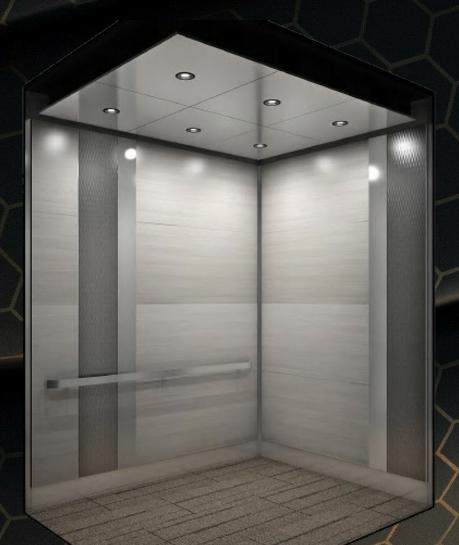

#### **ASPEN**

Main: Kyushu Accent: Natural Elm Laminate

Ceiling Options

Stainless Island Ceilings with 6 LED's or more