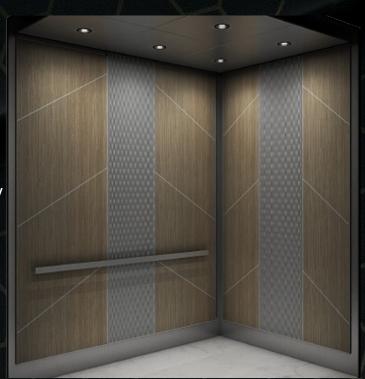

## Hickory Main: SC SW 589-Grey Echo Accent: Rigidized 1ACC Ceiling Options 0 Aluminum grid ceilings with white defusers Stainless Island Ceilings with 6 LED's or more 15

Main: SC SW G91 Carmelo Mist

Accent: SC SW L33 Serotina

Grain direction maybe limited to the elevator size and/or the materials chosen.

**Ceiling Options** 

Stainless Island Ceilings with 6 LED's or more