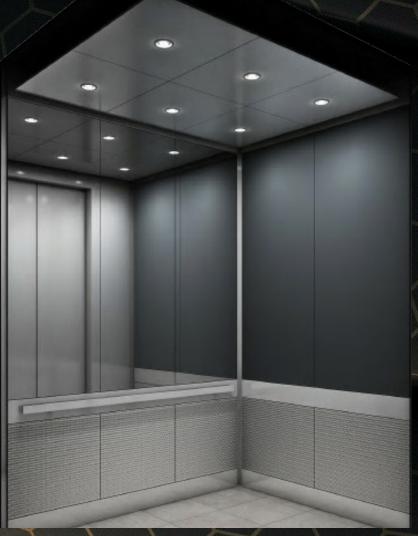

#### **ASPEN**

Main: SC SW Natural Elm Belly Band: SC SS Stainless

Accent: SC LS N6 Grey Stone

Ceiling Options

Stainless Island Ceilings with 6 LED's or more