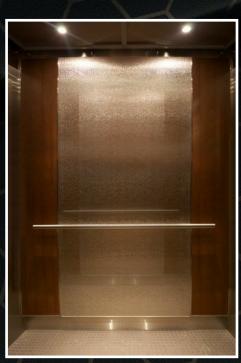

#### Juniper

Main: Walnut Veneer Accent: Rear Upper Middle Mirror

Belly Band: #4 Stainless Steel

Ceiling Options

Stainless Island Ceilings with 6 LED's or more