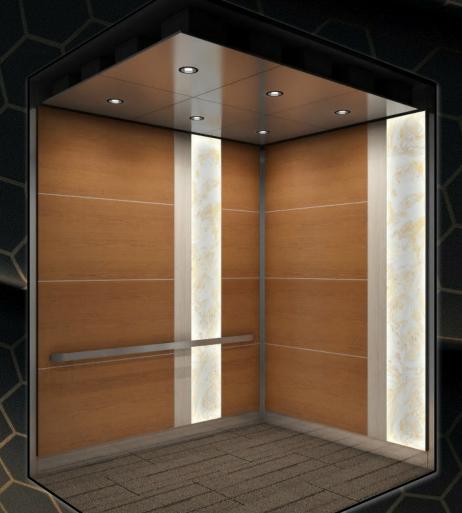

#### **ASPEN**

Main: SC SW Natural Elm Belly Band: SC SS Stainless

Accent: SC LS N6 Grey Stone

Ceiling Options

Stainless Island Ceilings with 6 LED's or more