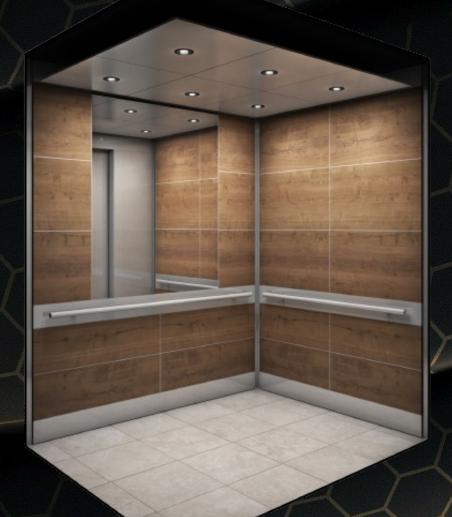

#### Cherry

Main: SC SW Arizona Cherry

> Accent: SC R 5-WL Metal

Wide Accents

Main: SC P WY160 Absolute Acajou

> Accent: SC SW 589 Grey Echo

**Narrow Accents** 

Ceiling Options

Stainless Island Ceilings with 6 LED's or more