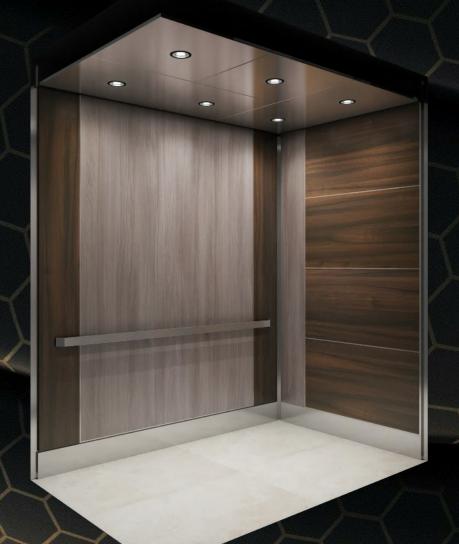

#### **ASPEN**

Main: SC SW Natural Elm Belly Band: SC SS Stainless

Accent: SC LS N6 Grey Stone

Ceiling Options

Stainless Island Ceilings with 6 LED's or more