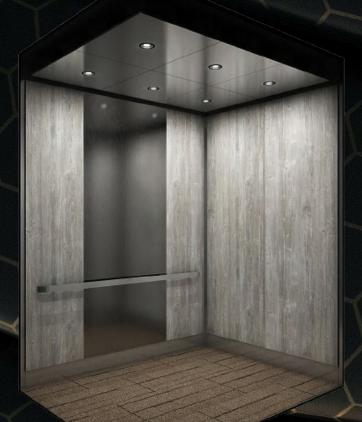

#### **ASPEN**

Main: Kyushu Accent: Natural Elm Laminate

Ceiling Options

Stainless Island Ceilings with 6 LED's or more