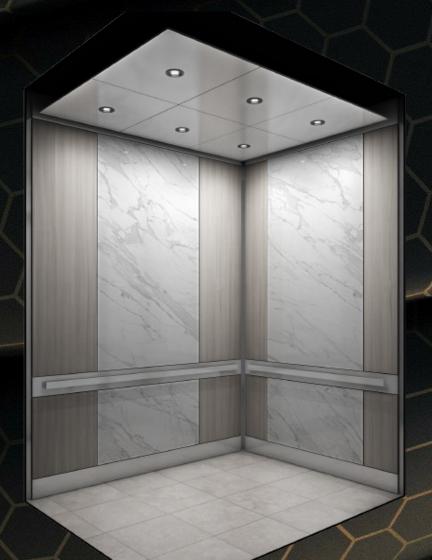

#### **ASPEN**

Main: SC SW Natural Elm Belly Band: SC SS Stainless

Accent: SC LS N6 Grey Stone

Ceiling Options

Stainless Island Ceilings with 6 LED's or more